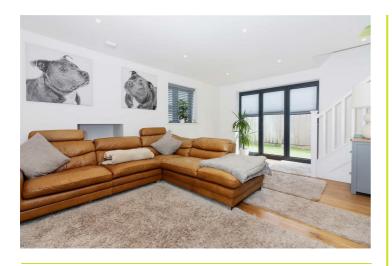

## Lounge 16'4" x 12'4" (4.98 x 3.76)

Double glazed triple aspect windows which include South facing Bifolds opening for fireplace, TV and Ethernet point, radiator to side wall, engineered oak flooring.