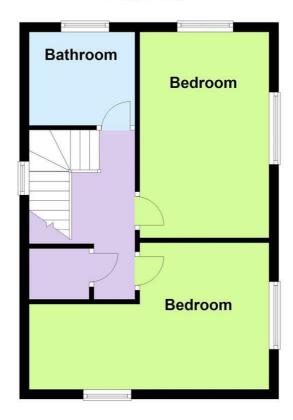

## **First Floor**

The information provided about this property does not constitute or form any part of an offer or contract, nor may it be regarded as representations. All interested parties must verify accuracy and your solicitor must verify tenure/lease information, fixtures and fittings and, where the property has been extended/converted, planning/building regulation consents. All dimensions are approximate and quoted for guidance only as are floor plans which are not to scale and their accuracy cannot be confirmed. References to appliances and/or services does not imply that they are necessarily in working order or fit for the purpose.

#### **Bathroom**

Double glazed frosted window to front, part tiled walls for splash back,  $^{\prime}P^{\prime}$  shaped panel enclosed bath with chrome mixer tap and rain shower with glass shower screen, porcelain wash hand basin, raised onto wood work surface with chrome mixer tap. Push flush w/c, high gloss storage cupboards below sink, matte grey heated towel rail, vinyl flooring.

## Bedroom One 16'4" x 10'1" (4.98 x 3.07)

Double glazed window over two sides, vaulted ceiling with spotlights, TV point, radiator.

## Bedroom Two 14'1" x 8'6" (4.29 x 2.59)

Double glazed window over two sides, vaulted ceiling with spotlights,  ${\sf TV}$  point, radiator.