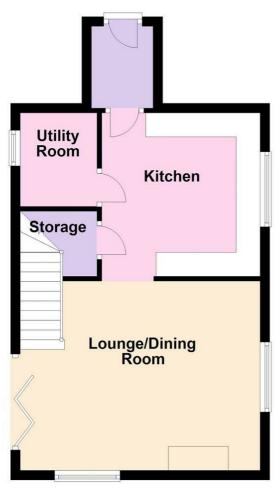

# **Ground Floor**

#### Kitchen 11'4" x 10'8" (3.45 x 3.25)

Double glazed window to side, Regency grey matching wall and base units, butler sink inset to work top with swan neck mixer tap, integrated appliances including fridge freezer, dishwasher, fan assisted oven, four ring induction hob and an overhead extractor, radiator to side wall, engineered wood flooring, opening into:

## Lounge 16'4" x 12'4" (4.98 x 3.76)

Double glazed triple aspect windows which include South facing Bifolds opening for fireplace, TV and Ethernet point, radiator to side wall, engineered oak flooring.

## Utility Room / W.C

Double glazed frosted window, stainless steel sink unit inset to wood worktop, base unit storage, space for washing machine, 'Ideal' boiler, radiator, w/c, hard wood flooring.

Stairs leading up to: