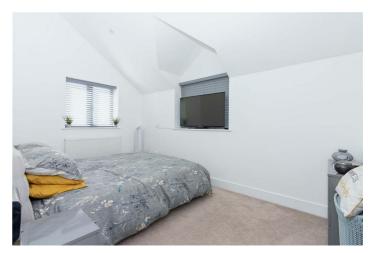

## Bedroom One 16'4" x 10'1" (4.98 x 3.07)

Double glazed window over two sides, vaulted ceiling with spotlights, TV point, radiator.

## Bedroom Two 14'1" x 8'6" (4.29 x 2.59)

Double glazed window over two sides, vaulted ceiling with spotlights,  ${\sf TV}$  point, radiator.