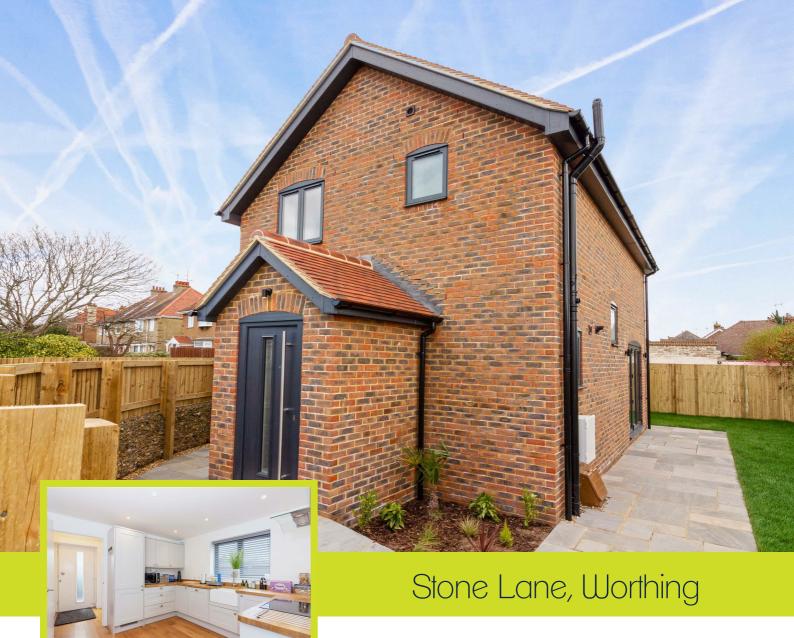

Offers In Excess Of £375,000 Freehold

- · Sought After Salvington Area
- Two Double Bedrooms
- Lounge With South Facing Bi-Fold Modern Kitchen and Utility Room Doors
- Family Bathroom & Downstairs III/C
- Wrap Around Garden
- Opportunity For Off Road Parking
- Potential to Add Third Bedroom
- EPC Rating C (78)

Robert Luff and Co are delighted to offer to market this beautifully finished newly built detached family home situated in this favoured Salvington location with local schools, shops, bus routes, parks, mainline station and easy access to both the A24 & A27 nearby. Accommodation offers entrance porch, kitchen, utility room/downstairs w.c, lounge/dining room, two double bedrooms with potential to add a third bedroom and a family bathroom. Other benefits include a wrap around garden, potential for off road parking and approx 8 years left on the NHBC warranty