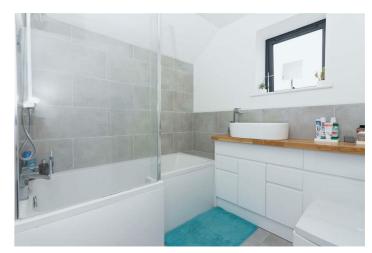

#### **Bathroom**

Double glazed frosted window to front, part tiled walls for splash back,  $^{\prime}P^{\prime}$  shaped panel enclosed bath with chrome mixer tap and rain shower with glass shower screen, porcelain wash hand basin, raised onto wood work surface with chrome mixer tap. Push flush w/c, high gloss storage cupboards below sink, matte grey heated towel rail, vinyl flooring.